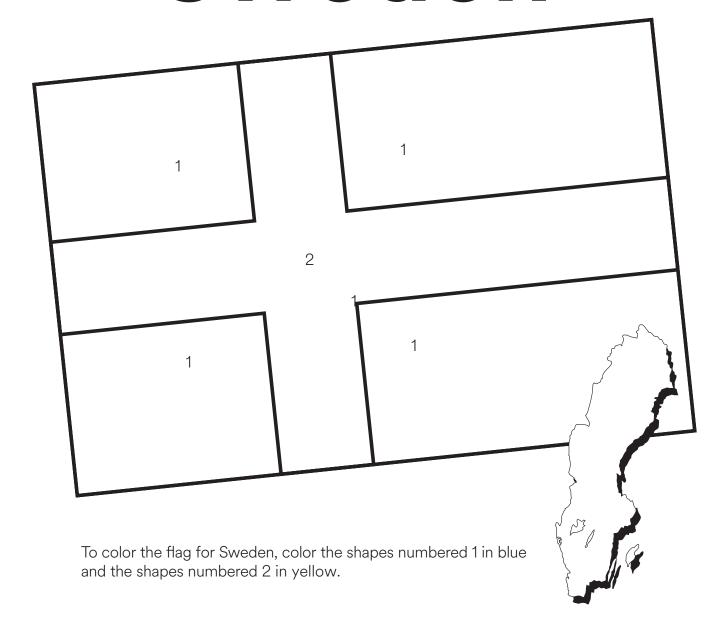

he middle stripe white and the bottom stripe green.



#### Ireland



To color the flag for Ireland, color the shape numbered 1 in orange and the shape numbered 2 in green. Leave the rest white.



# Italy 2 To color the flag for Italy, color the shape numbered 1 in green and the shape numbered 2 in red. Leave the rest white.



## Mexico



To color the flag for Mexico, color the right rectangle red, the left rectangle green and leave the middle rectangle white. Color the bird gold and the leaves green.



## Poland



To color the flag for Poland, color the shape numbered 1 in red. Leave the rest of the flag white.



#### South Africa



To color the flag for South Africa, color the area numbered 1 in black, 2 yellow, 3 green, 4 red and 5 dark blue. Leave the rest white.



## Sweden





#### Switzerland



To color the flag for Switzerland, color the shape numbered 1 in red. Leave the rest white.



## Thailand



To color the flag for Thailand, color the shape numbered 1 in red and the shape 2 in blue. Leave the rest white.



#### USA



To color the flag for the USA, color the shapes numbered 1 red and the shapes numbered 2 blue. Leave the rest of the flag white.