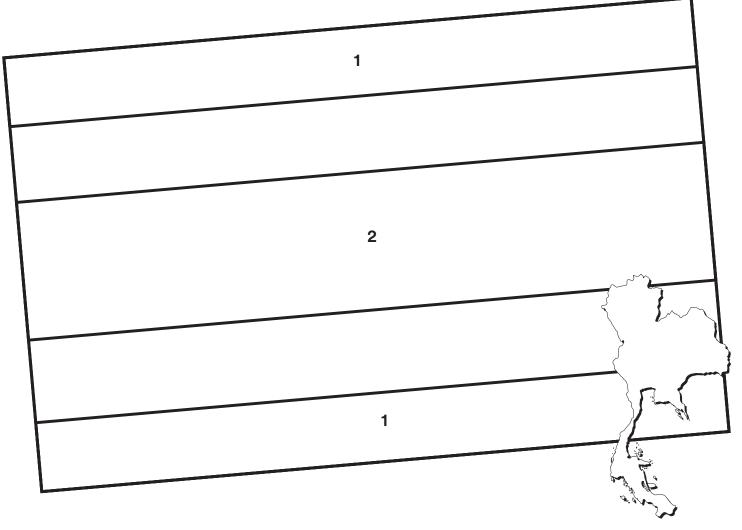

## Thailand

To color the flag for Thailand, color the shape numbered 1 in red and the shape 2 in blue. Leave the rest white.