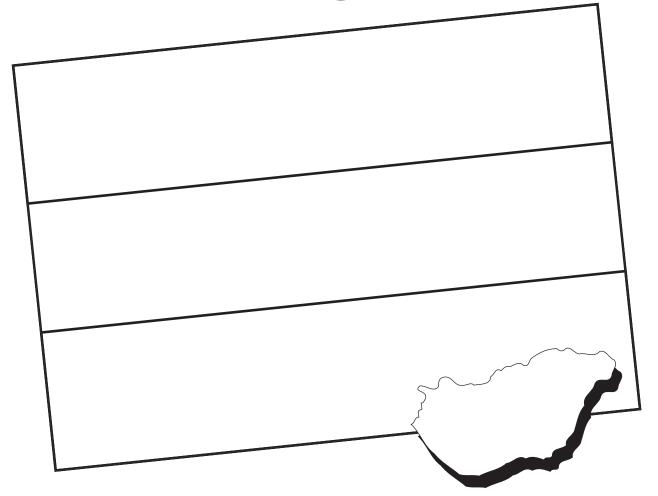

# Hungary

To color the flag for Hungary, color the top stripe red, the middle stripe white and the bottom stripe green.