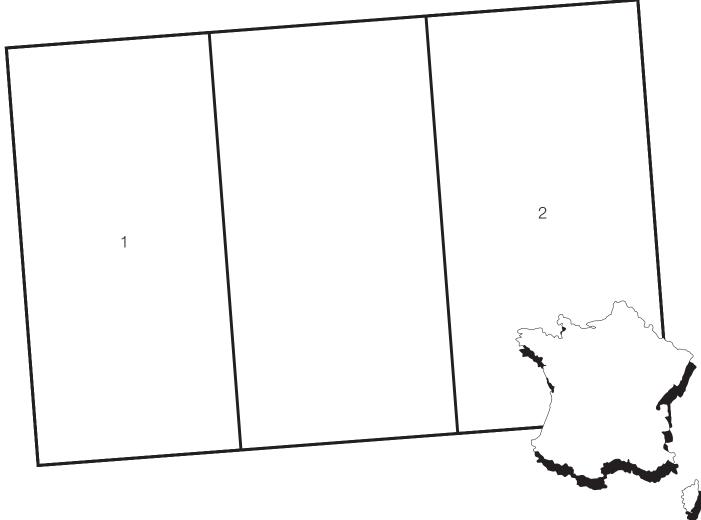

#### France

To color the flag for France, color the shape numbered 1 in blue and the shape numbered 2 in red. Leave the rest white.