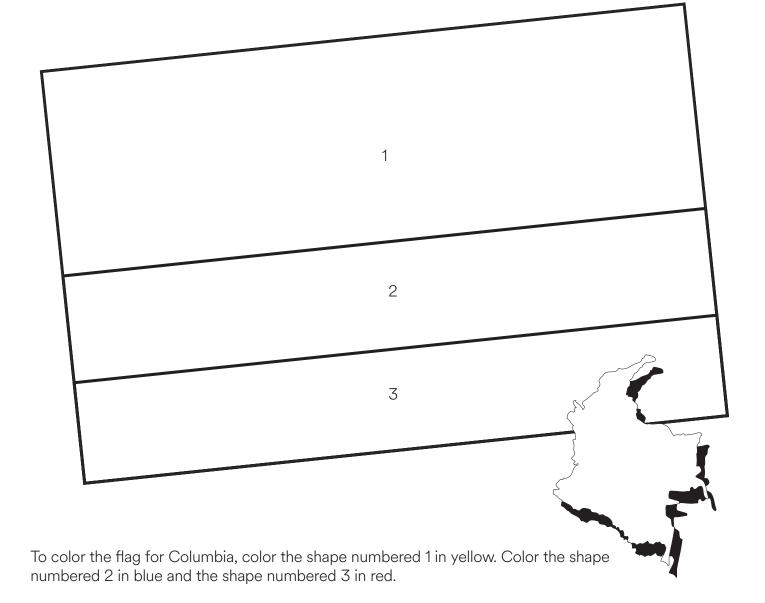

# Argentina





#### Austria



To color the flag for Austria, color the top and bottom stripe red and the middle stripe white.



## Brazil



To color the flag for Brazil, color the diamond yellow, the circle blue and the outside green. Leave the stars white.



## China



To color the flag for China, color the shape numbered 1 in red, and color in the stars yellow.



#### Colombia





## Czech Republic



To color the flag for Czech Republic, color the bottom stripe red and the triangle blue. Leave the rest white.



#### France



To color the flag for France, color the shape numbered 1 in blue and the shape numbered 2 in red. Leave the rest white.



# Germany



To color the flag for Germany, color the top stripe black, the middle stripe red and the bottom stripe yellow.



# Hungary



To color the flag for Hungary, color the top stripe red, the middle stripe white and the bottom stripe green.



#### Ireland



To color the flag for Ireland, color the shape numbered 1 in orange and the shape numbered 2 in green. Leave the rest white.



# Italy 2 To color the flag for Italy, color the shape numbered 1 in green and the shape numbered 2 in red. Leave the rest whi