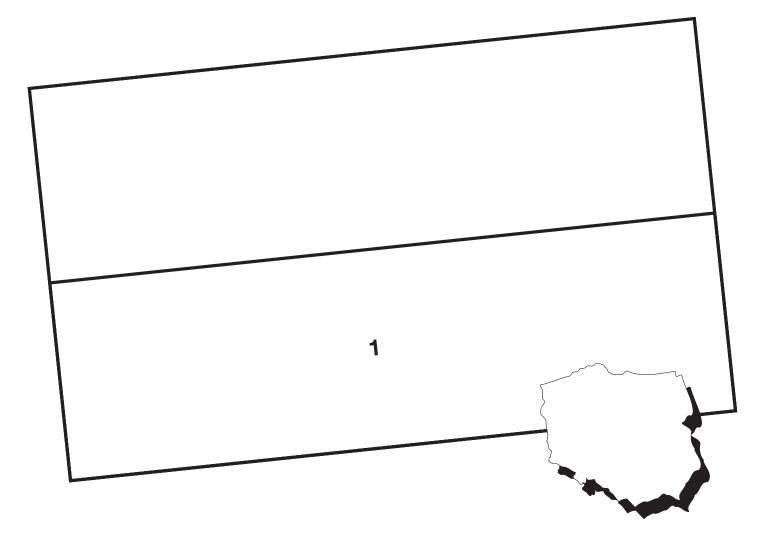

## Poland

To color the flag for Poland, color the shape numbered 1 in red. Leave the rest of the flag white.