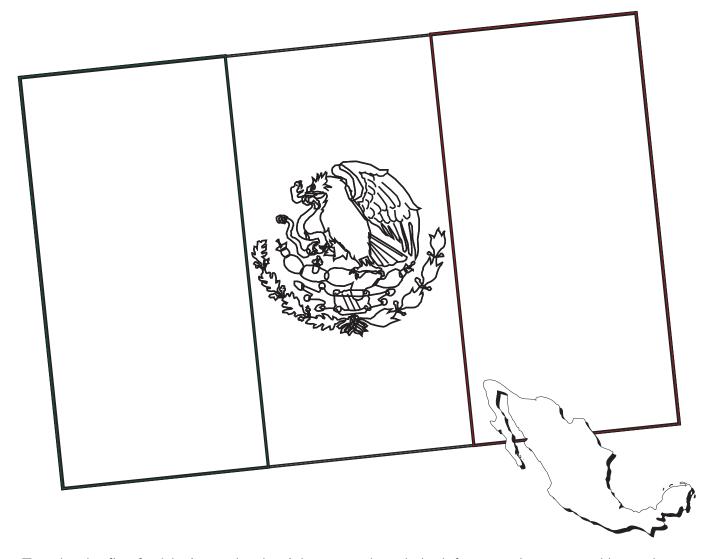

## Mexico

To color the flag for Mexico, color the right rectangle red, the left rectangle green and leave the middle rectangle white. Color the bird gold and the leaves green.