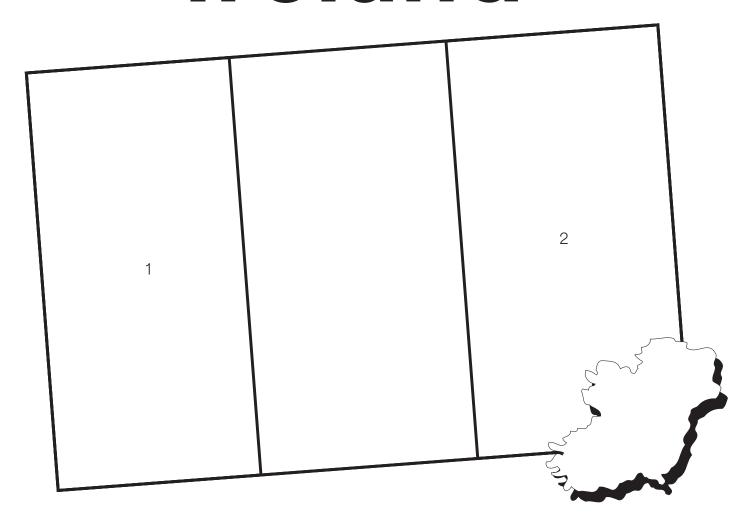

#### Ireland

To color the flag for Ireland, color the shape numbered 1 in orange and the shape numbered 2 in green. Leave the rest white.