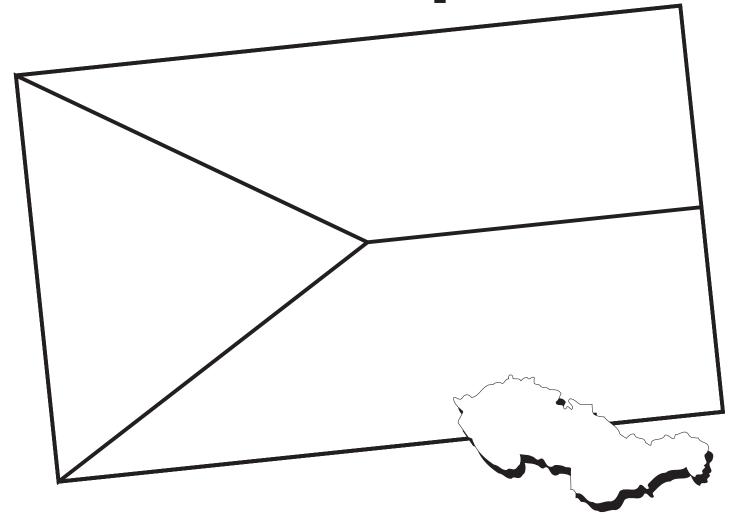

## Czech Republic

To color the flag for Czech Republic, color the bottom stripe red and the triangle blue. Leave the rest white.