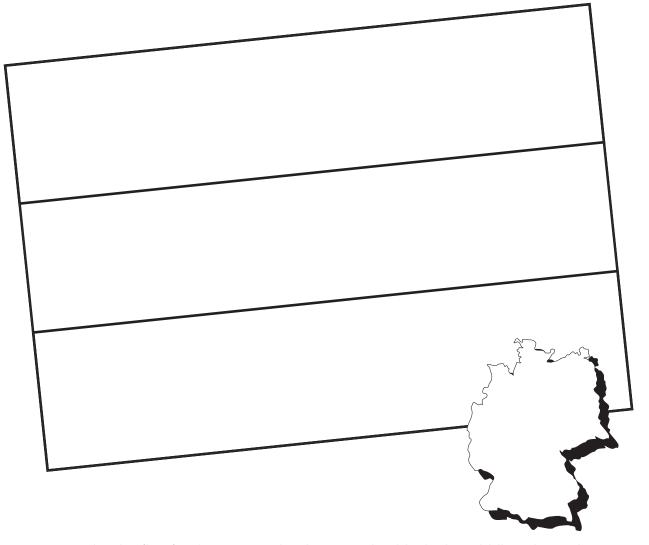

# Germany

To color the flag for Germany, color the top stripe black, the middle stripe red and the bottom stripe yellow.