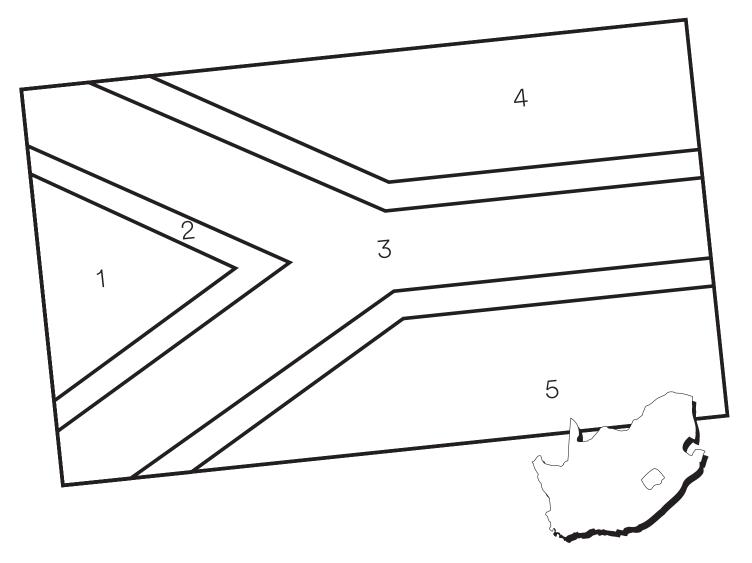

#### South Africa

To color the flag for South Africa, color the area numbered 1 in black, 2 yellow, 3 green, 4 red and 5 dark blue. Leave the rest white.