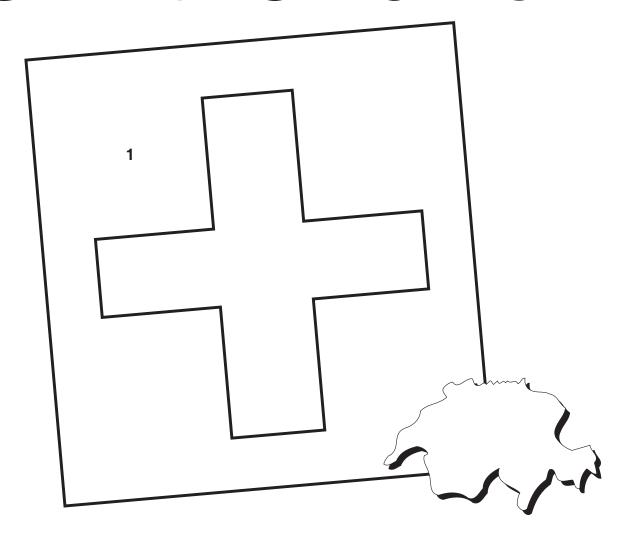

#### Switzerland

To color the flag for Switzerland, color the shape numbered 1 in red. Leave the rest white.