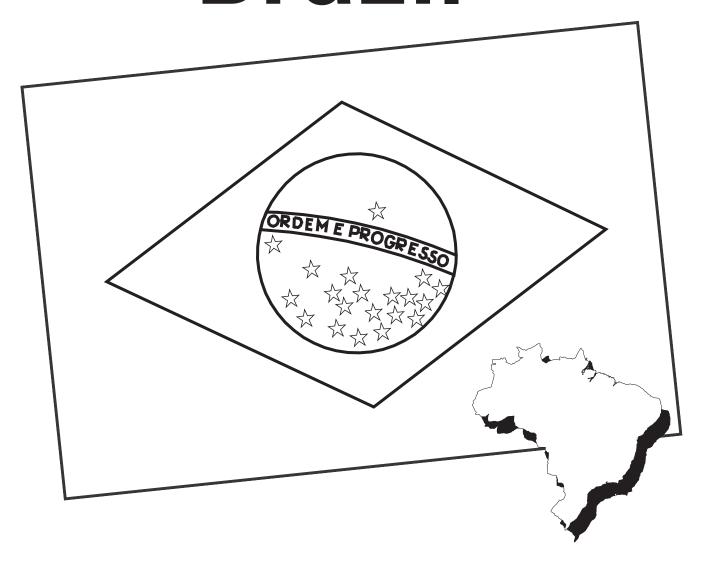

## Brazil

To color the flag for Brazil, color the diamond yellow, the circle blue and the outside green. Leave the stars white.