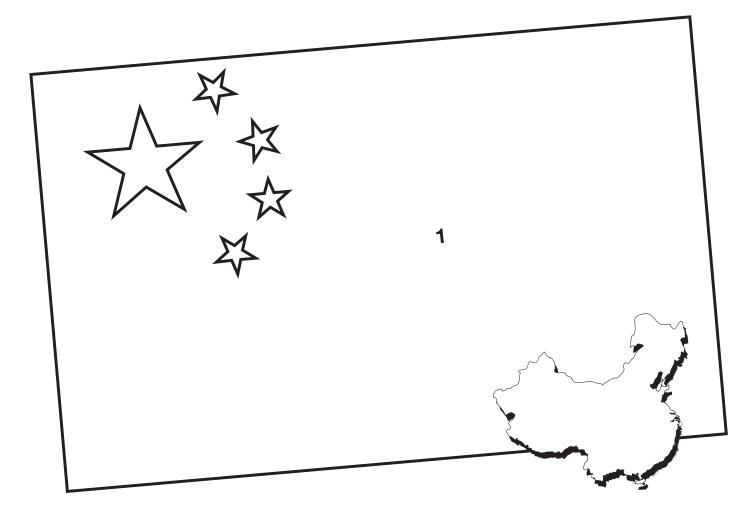

## China

To color the flag for China, color the shape numbered 1 in red, and color in the stars yellow.