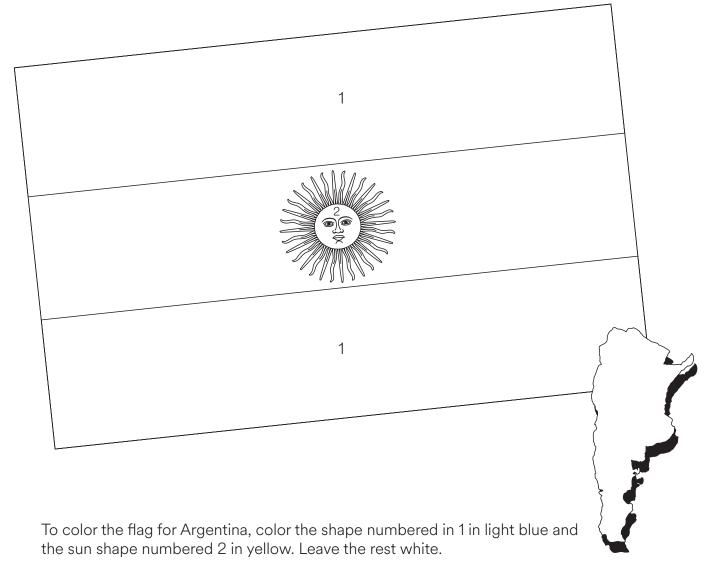

# Argentina





#### Austria



To color the flag for Austria, color the top and bottom stripe red and the middle stripe white.



## Brazil



To color the flag for Brazil, color the diamond yellow, the circle blue and the outside green. Leave the stars white.



## China



To color the flag for China, color the shape numbered 1 in red, and color in the stars yellow.



#### Colombia





## Czech Republic



To color the flag for Czech Republic, color the bottom stripe red and the triangle blue. Leave the rest white.



#### France



To color the flag for France, color the shape numbered 1 in blue and the shape numbered 2 in red. Leave the rest white.



# Germany



To color the flag for Germany, color the top stripe black, the middle stripe red and the bottom stripe yellow.



# Hungary



To co